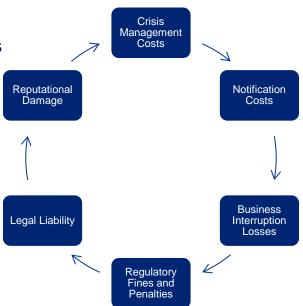

### **Overview of Breach Exposures:**

#### •Crisis Management Costs

- Legal, public relations or other service fees
- Advertising or related communications

#### •Costs of Notification

- Forensic investigation
- Printing, postage or other communications to customers
- Credit monitoring services

#### •Business Interruption Losses

- Loss of Income
- Costs to Recreate Lost or Stolen Data
- Extra Expenses

#### •Regulatory Fines and Penalties

#### •Legal Liability

- Class action litigation
- Suits from Customers and Vendors

#### •Reputational Damage