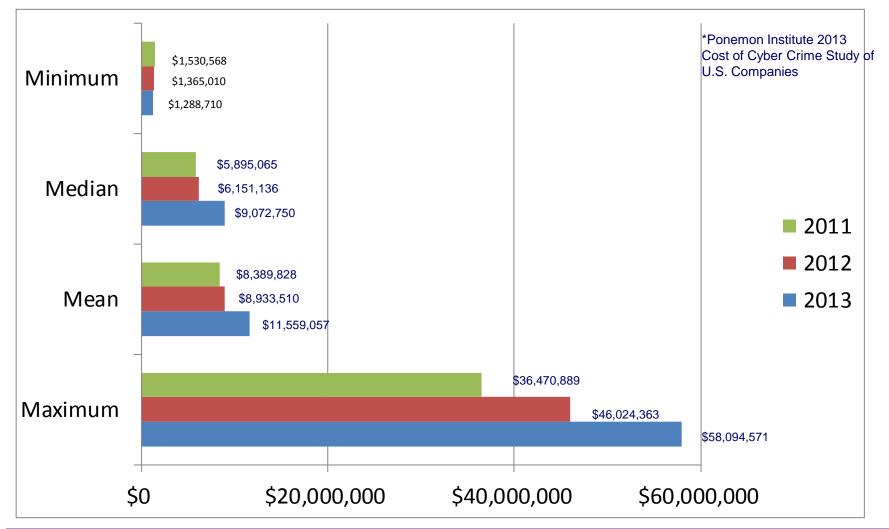

ce Landscape**

November 6, 2014 Federal Advisory Committee on Insurance Catherine A. Mulligan Zurich North America



### Security & Privacy Marketplace



- Estimated \$1.0-\$1.3B GWP market YE 2013<sup>1</sup>
- Buyers of S&P insurance: 35% in 2011, 52% in 2012 and 2013<sup>2</sup>
- Global brokers:
  - 30% increase in new buyers
  - 20% increase in new limits
- New and varied capacity
- Shortening sales cycle
  - New industries
  - Increased BoD awareness
- Emerging exposures
- Loss data is a moving target

- Guy Carpenter's State of the Tech/Cyber market report (2012) and Management Liability Market Overview report 1. (Oct. 2013)
  - Advisen 2014 Information Security & Cyber Liability Risk Management Survey of Risk Managers

2.

### Total Cost Trend of U.S. Cyber Crime 2011 - 2013





## Cost Per Record Based on Type of Breach



### **Distribution By Cause**



### **Overview of Breach Exposures:**

#### •Crisis Management Costs

- Legal, public relations or other service fees
- Advertising or related communications

#### •Costs of Notification

- Forensic investigation
- Printing, postage or other communications to customers
- Credit monitoring services

#### •Business Interruption Losses

- Loss of Income
- Costs to Recreate Lost or Stolen Data
- Extra Expenses

#### •Regulatory Fines and Penalties

#### •Legal Liability

- Class action litigation
- Suits from Customers and Vendors

#### •Reputational Damage



### **Coverage Overview**





### **Other exposures and resources**



### • "C.H.E.W"<sup>1</sup>

- Crime
- Hacktivism
- Espionage
- War
- Hyperconnectiv