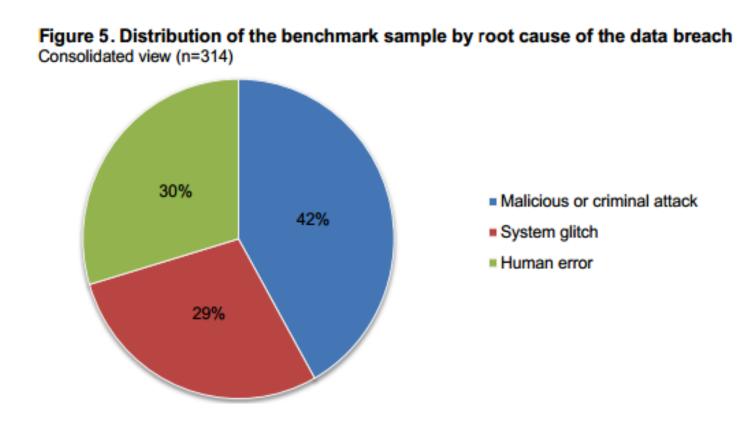

ine A. Mulligan Zurich North America



### Security & Privacy Marketplace



- Estimated \$1.0-\$1.3B GWP market YE 2013<sup>1</sup>
- Buyers of S&P insurance: 35% in 2011, 52% in 2012 and 2013<sup>2</sup>
- Global brokers:
  - 30% increase in new buyers
  - 20% increase in new limits
- New and varied capacity
- Shortening sales cycle
  - New industries
  - Increased BoD awareness
- Emerging exposures
- Loss data is a moving target

- Guy Carpenter's State of the Tech/Cyber market report (2012) and Management Liability Market Overview report 1. (Oct. 2013)
  - Advisen 2014 Information Security & Cyber Liability Risk Management Survey of Risk Managers

2.

### Total Cost Trend of U.S. Cyber Crime 2011 - 2013





## Cost Per Record Based on Type of Breach



### **Distribution By Cause**



### **Overview of Breach Exposures:**

#### •Crisis Management Costs

- Legal, public relations or other service fees
- Advertising or related communications

#### •Costs of Notification

- Forensic investigation
- Printing, postage or other communications to customers
- Credit monitoring services

#### •Business Interruption Losses

- Loss of Income
- Costs to Recreate Lost or Stolen Data
- Extra Expenses

#### •Regulatory Fines and Penalties

#### •Legal Liability

- Class action litigation
- Suits from Customers and Vendors

#### •Reputational Damage



### **Coverage Overview**





### **Other exposures and resources**



### • "C.H.E.W"<sup>1</sup>

- Crime
- Hacktivism
- Espionage
- War
- Hyperconnectivity
  - System-wide risk
  - Local risk
  - Recommendations
  - The Atlantic Co