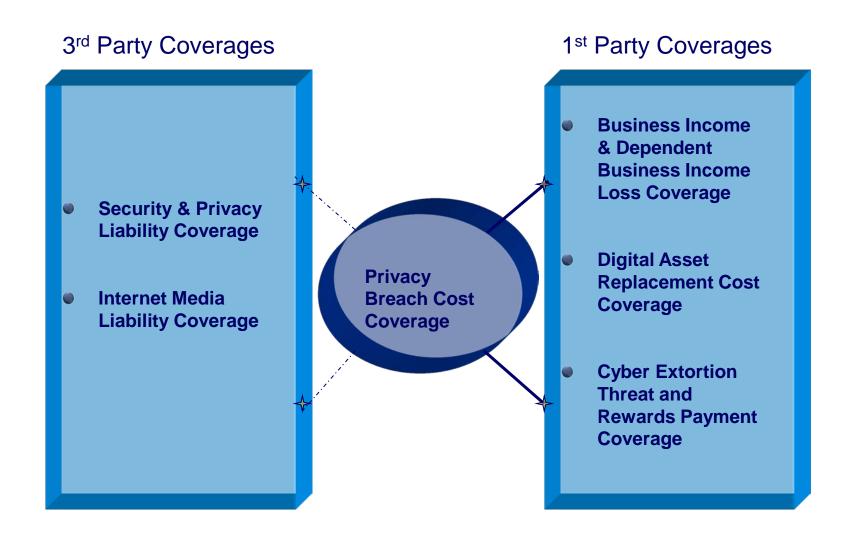

ecurity & Cyber Liability Risk Management Survey of Risk Managers

2.

### Total Cost Trend of U.S. Cyber Crime 2011 - 2013





## Cost Per Record Based on Type of Breach



### **Distribution By Cause**



### **Overview of Breach Exposures:**

#### •Crisis Management Costs

- Legal, public relations or other service fees
- Advertising or related communications

#### •Costs of Notification

- Forensic investigation
- Printing, postage or other communications to customers
- Credit monitoring services

#### •Business Interruption Losses

- Loss of Income
- Costs to Recreate Lost or Stolen Data
- Extra Expenses

#### •Regulatory Fines and Penalties

#### •Legal Liability

- Class action litigation
- Suits from Customers and Vendors

#### •Reputational Damage



### **Coverage Overview**





### **Other exposures and resources**



### • "C.H.E.W"<sup>1</sup>

- Crime
- Hacktivism
- Espionage
- War
- Hyperconnectivity
  - System-wide risk
  - Local risk
  - Recommendations
  - The Atlantic Council "Risk Nexus" report
- Legislative items
  - State-specific
  - SEC Guidance
  - Executive Order and N.I.S.T. framework



# Thank you